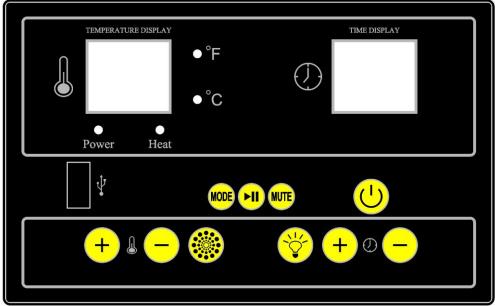

### **Functions of control panel :**

This key is on the top of left : display the temperature

This key is on the top of right : display the temperature

Power

This key indicates that the temperature displayed is Fahrenheit

This key is indicates that the plug already connected with electricity

This key is indicates that the heaters whether is heating or off . shining is heating ,off is not work

## Function keys :

"On/Off" : press once is on, again is off.

Colortherapy: there are 7kinds of different colors can change . press the colortherapy button it is automatic circulation of 7 kinds of different color ; (The time frame display L1 express

the light change color speed is slowly; press again ,display L2 express the light change color is faster ,display L3 customers can specified the color ,press the button by 2 seconds and then select the different colors .

Inside light & outside light : press one ,inside light is on and outside light off ; press

again ,inside light off and outside light on . press third time is inside and outside both on , press forth time : inside and outside both off .

Time "+" and "-" keys: adjust the time more or less

And it also can adjust the volume" + "or "--" when the "Mode" is entered (MP3 & radio). The normal situation is to adjust sauna room heating time adjustment.

Temperature "+" and "-" keys: adjust the temperature higher or lower ;

#### Press and hold the temperature "+" and "-" keys at the same time to convert Fahrenheit and Celsius.

#### Music system ::

Press "MODE" to enter the FM BLUE USB function selection. Bluetooth device name: BT301.

"" : in FM state: hold and hold for 5 seconds, automatically search the radio frequency and save. When the search is over, press once to select the next frequency.

BLUE(Bluetooth) and USB: Press once to select the next song.

"MUTE" : In FM state: Press once to MUTE.

In BLUE(Bluetooth) and USB mode: Press once to pause the play